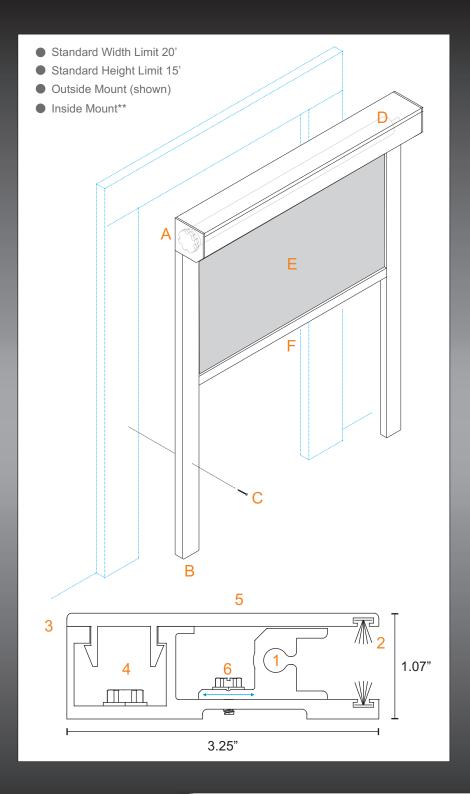

## PARTS SPECIFICATION

- A Housing Assembly 5", 6", 7" Square
- B Extrusion Assembly
- C Anchor Fastener\*
- Drive Motor\*
- E Sun Shade
- F Bottom Bar

## **EXTRUSION ASSEMBLY**

- 1 Sun Shade Track
- 2 Pile Weather Seal
- 3 Hidden Cover Seam
- 4 Hidden Anchor Fasteners
- 5 Cover
- 6 Independent Adjustment
  - \* Multiple Options Available
  - \*\*See Installation Instructions for detailed hurricane screen information and requirements